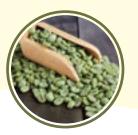

#### **GREEN COFFEE FIBER SCRUB -** Coffea arabica

Exfoliant produced with green coffee fiber powder to be applied in cream cleanser. It removes dead cells and impurities from pores by mechanical stimulation and is suitable for body and face care products.

**USAGE PERCENTAGE**: 0.1 - 3%