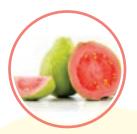

# GUAVA SCRUB - Psidium guajava

Exfoliant sustainably obtained and 100% natural. It removes dead cells and impurities from pores by mechanical stimulation and is suitable for body and face care products.

**USAGE PERCENTAGE**: 0.1 - 1%