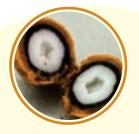

# BACABA PULP SCRUB - Oenocarpus bacaba

Bacaba pulp scrub is a 100% natural product of Amazonian origin, developed to promote revitalizing and stimulating activities with low abrasiveness. It removes dead cells and impurities from pores by mechanical stimulation and is suitable for body and face care products.