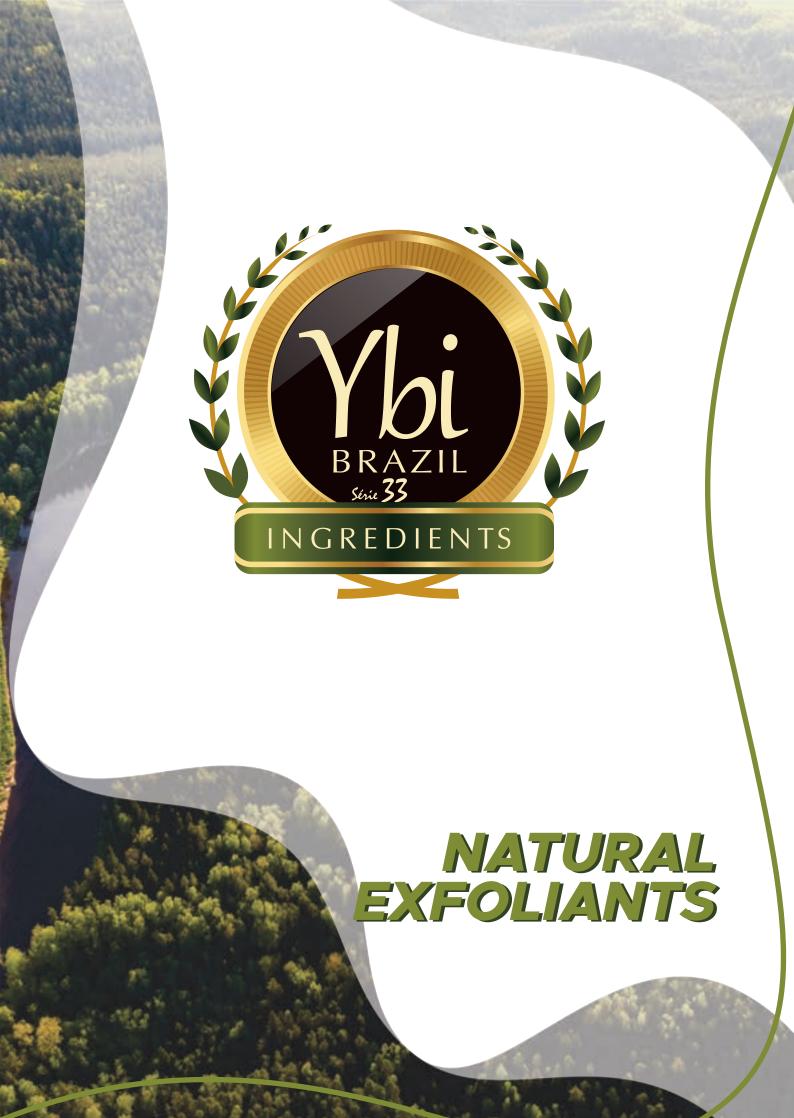

# BACABA PULP SCRUB - Oenocarpus bacaba

Bacaba pulp scrub is a 100% natural product of Amazonian origin, developed to promote revitalizing and stimulating activities with low abrasiveness. It removes dead cells and impurities from pores by mechanical stimulation and is suitable for body and face care products.