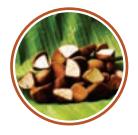

# TUCUMÃ ALMOND SCRUB - Astrocaryum aculeatum

Tucumã Almond Scrub is a granulated powder obtained from Tucumã almonds Tucumã Almond Scrub is a 100% natural product of Amazonian origin, developed to promote revitalizing and stimulating activities with low abrasiveness. It removes dead cells and impurities from pores by mechanical stimulation and is suitable for body and face care products.