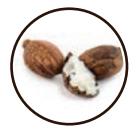

#### BRAZIL NUT SCRUB - Bertholletia excelsa

Exfoliant sustainably obtained and 100% natural. It removes dead cells and impurities from pores by mechanical stimulation and is suitable for body and face care products.