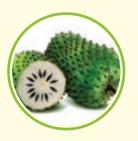

# GRAVIOLA SCRUB - Annona muricata

Exfoliant sustainably obtained and 100% natural. It removes dead cells and impurities from pores by mechanical stimulation and is suitable for body and face care products.

**USAGE PERCENTAGE**: 0.1 - 1%