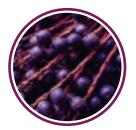

# TUCUMÃ ALMOND SCRUB - Astrocaryum aculeatum

Tucumã Almond Scrub is a granulated powder obtained from Tucumã almonds Tucumã Almond Scrub is a 100% natural product of Amazonian origin, developed to promote revitalizing and stimulating activities with low abrasiveness. It removes dead cells and impurities from pores by mechanical stimulation and is suitable for body and face care products.

# MURUMURU ALMOND SCRUB - Astrocaryum murumuru

Murumuru Almond Scrub is a 100% natural product of Amazonian origin, developed to promote revitalizing and stimulating activities with low abrasiveness. It removes dead cells and impurities from pores by mechanical stimulation and is suitable for body and face care products.