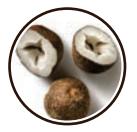

# BACABA PULP SCRUB - Oenocarpus bacaba

Bacaba pulp scrub is a 100% natural product of Amazonian origin, developed to promote revitalizing and stimulating activities with low abrasiveness. It removes dead cells and impurities from pores by mechanical stimulation and is suitable for body and face care products.